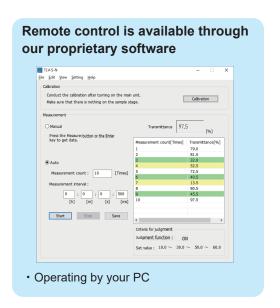

#### **RS485 Remote Control**

It is possible to calibrate and get the transmission data by PC via RS485.

- RS-485 cable for software

Measurement reproducibility: Within ± 0.5%

Beam diameter: 2mm dia Input voltage: AC100 - 240V 50/60Hz

Input voltage: AC 100 - 240V 50/60HZ
(Input range: AC85 - 264V)
Apparent power: Less than 7VA (AC100V/50Hz)
Remote control: RS485 \*The cable is optional.
Control method: Built-in buttons or remote control by PC

(Dedicated software)

Software operating environment: Windows 10, Windows 11

(Supported language: Japanese/English) Safety mechanism: Built-in fuse Shutdown at AC input

overcurrent

\*Rating: 0.5A/250VAC, High breaking