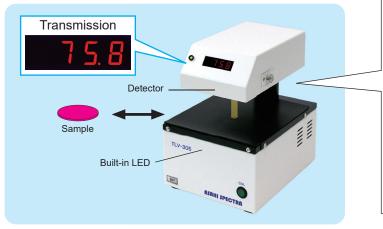

#### **Product Outline**

The TLV-305-BP is a compact transmittance meter.

This unit quickly measures the transmittance with specific wavelength by a bandpass filter. It allows easy measurement by placing a sample after one-touch calibration. It is suitable for a quick inspection process to conduct large volume of measurements.

#### Less effect of ambient light

Stable measurement is achieved by separating a measurement light from an ambient light with pulse operation of the white LED.