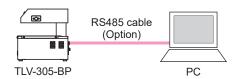

#### **RS485 Remote Control**

It is possible to calibrate and get the transmission data by PC via RS485.

- RS-485 cable for software