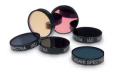

# **Options**

- Bandpass filter Specific measurement wavelength is selectable by a bandpass filter.

CWL: 440-730nm / FWHM: 10nm / Size: 25mm dia.

- Additional filter holder

The additional filter holder makes it easier to exchange bandpass filters.