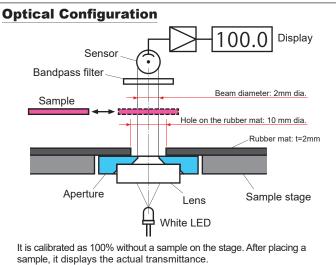

#### **Product Outline**

The TLV-305-BP is a compact transmittance meter.

This unit quickly measures the transmittance with specific wavelength by a bandpass filter. It allows easy measurement by placing a sample after one-touch calibration. It is suitable for a quick inspection process to conduct large volume of measurements.

#### Less effect of ambient light

Stable measurement is achieved by separating a measurement light from an ambient light with pulse operation of the white LED.

# **General Specifications**

Model: TLV-305-BP Output wavelength: 440 - 730nm \* Specified by a filter Spectroscopy device: Bandpass filter 25mm dia.

Light source: White LED
Display: 4 digit digital display (xxx.x) %
Measurement accuracy: Within ± 2% \*1

Measurement reproducibility: Within ± 0.5%

Beam diameter: 2mm dia Input voltage: AC100 - 240V 50/60Hz

Input voltage: AC 100 - 240V 50/60HZ
(Input range: AC85 - 264V)
Apparent power: Less than 7VA (AC100V/50Hz)
Remote control: RS485 \*The cable is optional.
Control method: Built-in buttons or remote control by PC