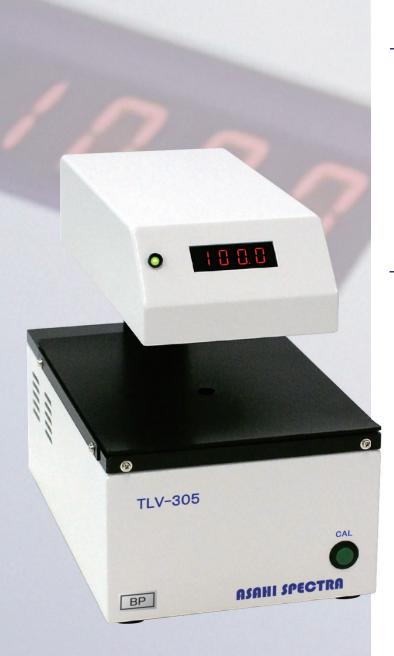

# Transmittance Meter TLV-305-BP

#### **Product Outline**

The TLV-305-BP is a compact transmittance meter.

This unit quickly measures the transmittance with specific wavelength by a bandpass filter. It allows easy measurement by placing a sample after one-touch calibration. It is suitable for a quick inspection process to conduct large volume of measurements.