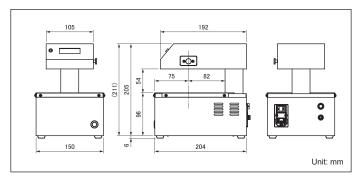

capacity, Time delay type

5mm dia. x 20mm Recommended environment: Temperature 10 - 35 deg C

\*Avoid condensation

Humidity less than 70% \*Avoid
Dimensions: 150(W) x 204(D) x 211(H)mm
Weight: 2.6kg

\*1 It is calculated by measurement of JQA guaranteed sample, JCRM110, JCRM130 and JCRM150.

# **Dimensions**

\*Product specifications are subject to change without notice.

- Instruction manual

- Software \*Download